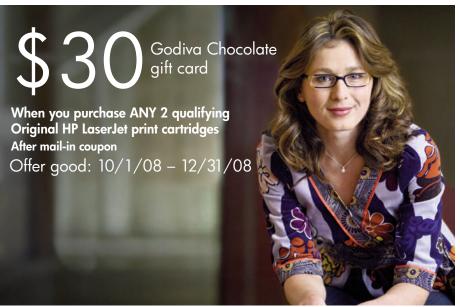

Receive a \$30 Godiva Chocolate gift card by mail with the purchase of ANY 2 qualifying Original HP LaserJet print cartridges.

### Offer

- Receive a \$30 Godiva Chocolate gift card when you purchase ANY two qualifying Original HP LaserJet print cartridges during the promotion period.
- Limit of ten (10) \$30 gift cards per qualifying end-user customer. Each gift card will be rewarded as a result of ANY combination of qualifying HP LaserJet print cartridges purchased on the same invoice.
- Gift card redeemable in stores throughout North America and online.
- Qualifying Dual Packs count as two SKUs.
- \*See appendix for eligible SKUs.

### **Timeframe**

October 1 - December 31, 2008