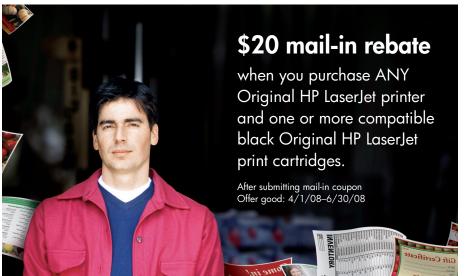

### Receive a \$20 mail-in rebate

with the purchase of ANY HP LaserJet printer and one or more compatible black Original HP LaserJet print cartridges.

| Title:              |                                                                                   |
|---------------------|-----------------------------------------------------------------------------------|
| Company Name        | ə:                                                                                |
| Address:            |                                                                                   |
| City:               |                                                                                   |
| State:              | Zip code:                                                                         |
| E-mail (for notifie | cation):                                                                          |
| Phone:              |                                                                                   |
|                     | communicates information that may interest you. Please now/if HP may contact you. |
|                     |                                                                                   |

## PLEASE INDICATE WHICH QUALIFYING PRODUCTS CORRESPOND WITH YOUR PURCHASE

List products here \_\_\_\_\_

Any HP LaserJet printer and any black HP LaserJet print cartridges are eligible. Note: Dual packs count as one SKU/purchase.